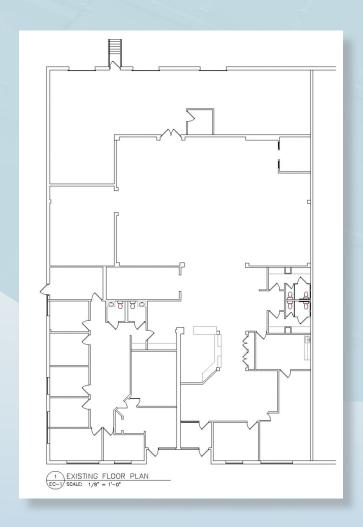

## **Property Facts:**

- ◆ 1 Chelsea Parkway is within 1.5 miles of I-95 and Rt 322 Interchange.
- Ample front parking with additional parking in the rear of the property.
- ◆ Divisible from 4,800 to 14,000 sf.
- ◆ Zoned I-1.

- Attractively landscaped with individual tenant entrances, insulated tinted windows and individually metered gas and electric.
- Rear loading for each suite.
- Perfect for medical, general business, light industrial.
- Rate from \$8.00/sf triple net.