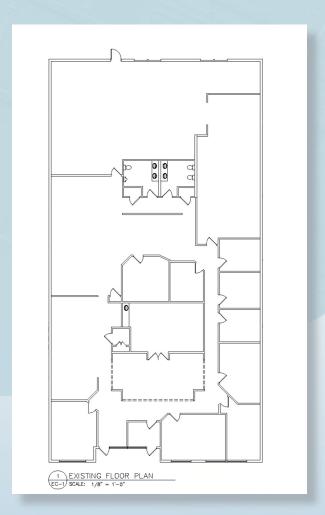

## **Property Facts:**

- ◆ 1 Chelsea Parkway is within 1.5 miles of I-95 and Rt 322 Interchange.
- Ample front parking with additional parking in the rear of the property.
- ◆ Divisible from 4,800 to 14,000 sf.
- ◆ Zoned I-1.

- Attractively landscaped with individual tenant entrances, insulated tinted windows and individually metered gas and electric.
- Rear loading for each suite.
- Perfect for medical, general business, light industrial.
- Rate from \$8.00/sf triple net.