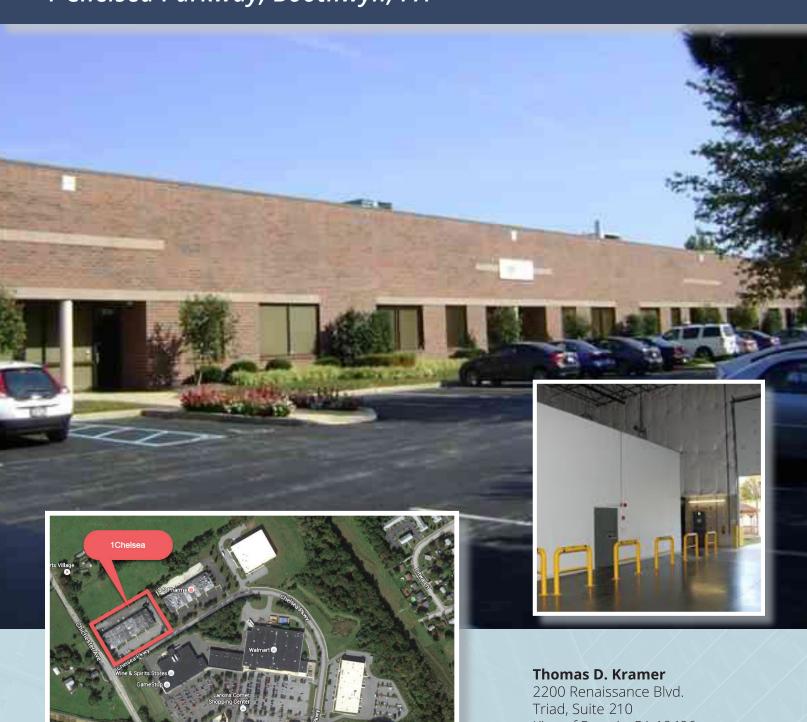

## 1 Chelsea Parkway, Boothwyn, PA

2200 Renaissance Blvd. Triad, Suite 210 King of Prussia, PA 19406 215.292.5575 tom@tdkca.com

Thomas D. Kramer
2200 Renaissance Blvd.
Triad, Suite 210
King of Prussia, PA 19406
215.292.5575
tom@tdkca.com

## 1 Chelsea Parkway, Boothwyn, PA

## **Property Facts:**

- ◆ 1 Chelsea Parkway is within 1.5 miles of I-95 and Rt 322 Interchange.
- Ample front parking with additional parking in the rear of the property.
- ◆ Divisible from 4,800 to 14,000 sf.
- ◆ Zoned I-1.

- Attractively landscaped with individual tenant entrances, insulated tinted windows and individually metered gas and electric.
- Rear loading for each suite.
- Perfect for medical, general business, light industrial.
- Rate from \$8.00/sf triple net.