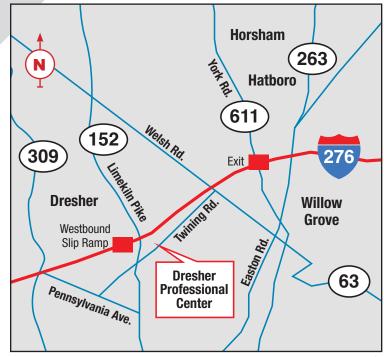

## Dresher Professional Center 830 Twining Road • Dresher, PA

- Office complex of 8,000 square feet in two (2) buildings with parking for forty-three (43) cars.
- Suites from 600 to 4,000 square feet with direct exterior access.
- Tenant controlled heating and cooling.
- Immediate occupancy.
- Excellent visibility and access with exterior signage and ample parking.
- Conveniently located minutes from the Pennsylvania Turnpike (I-276) Fort Washington Interchange.