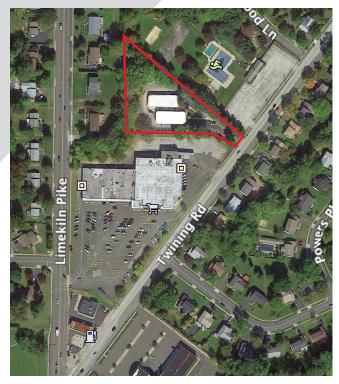

## Dresher Professional Center 830 Twining Road • Dresher, PA

- Office complex of 8,000 square feet in two (2) buildings with parking for forty-three (43) cars.
- Suites from 600 to 4,000 square feet with direct exterior access.
- Tenant controlled heating and cooling.
- Immediate occupancy.
- Excellent visibility and access with exterior signage and ample parking.
- Conveniently located minutes from the Pennsylvania Turnpike (I-276) Fort Washington Interchange.

\*Not to scale