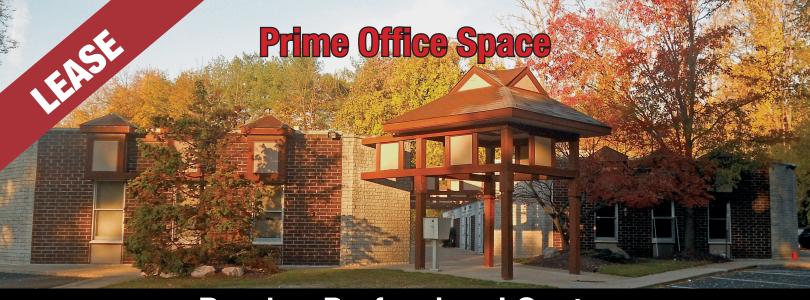

## Dresher Professional Center 830 Twining Road • Dresher, PA

- Office complex of 8,000 square feet in two (2) buildings with parking for forty-three (43) cars.
- Suites from 600 to 4,000 square feet with direct exterior access.
- Tenant controlled heating and cooling.
- Immediate occupancy.
- Excellent visibility and access with exterior signage and ample parking.
- Conveniently located minutes from the Pennsylvania Turnpike (I-276) Fort Washington Interchange.