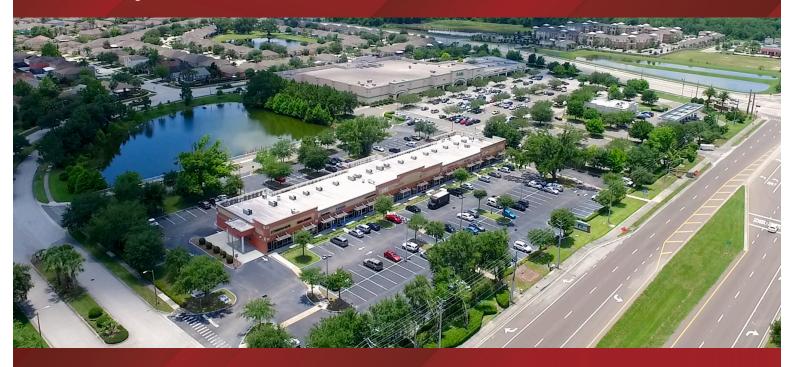

# Shoppes at Andover 3020 Lamberton Boulevard

3020 Lamberton Boulevard Orlando, FL 32825 Lat 28.509, Long -81.236

### PROPERTY HIGHLIGHTS

- Publix Shadow Anchored
- Located in a Highly Populated Area at the Entrance to Andover Lakes in East Orlando
- Close Proximity to SR 417
- Monument Signage Available
- Adjacent to New Starbucks Drive-Thru
- Combined Traffic Count: 54,145 VPD