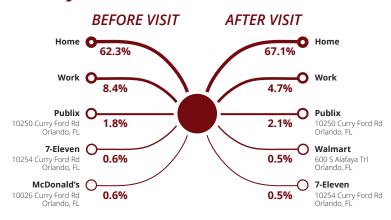

STOMER** 



**TOP 3 HOURS** 

# OF VISITS



6-7 PM 5-6 PM 43,715 38,913 38,259

Data provided by Placer Labs Inc. (www.placer.ai) August 1, 2022 - July 31, 2023

#### SITE VISIT DENSITY



Red, orange, and yellow colors represent the location of 60% of site visitors

Data provided by Placer Labs Inc. (www.placer.ai)

## **Tyler Wilkins**

407.581.6245 | twilkins@crossmanco.com 3333 South Orange Avenue, Suite 201, Orlando, FL

www.crossmanco.com

Crossman & Company

Licensed Real Estate Broker. No warranty expressed or implied has been made to the accuracy of the information provided herein, no liability assumed for error or omission.

# Shoppes at Andover 3020 Lamberton Boulevard

3020 Lamberton Boulevard Orlando, FL 32825 Lat 28.509, Long -81.236

# **CUSTOMER JOURNEY - TOP 5 PLACES**



#### **CUSTOMER LOYALTY**



Data provided by Placer Labs Inc. (www.placer.ai)

# **CUSTOMER JOURNEY**



Data provided by Placer Labs Inc. (www.placer.ai)

## **Tyler Wilkins**

407.581.6245 | twilkins@crossmanco.com 3333 South Orange Avenue, Suite 201, Orlando, FL



www.crossmanco.com