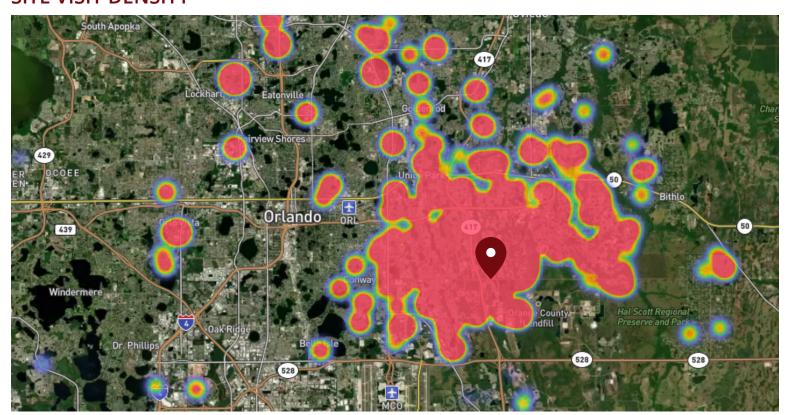

#### SITE VISIT DENSITY

Red, orange, and yellow colors represent the location of 60% of site visitors

Data provided by Placer Labs Inc. (www.placer.ai)