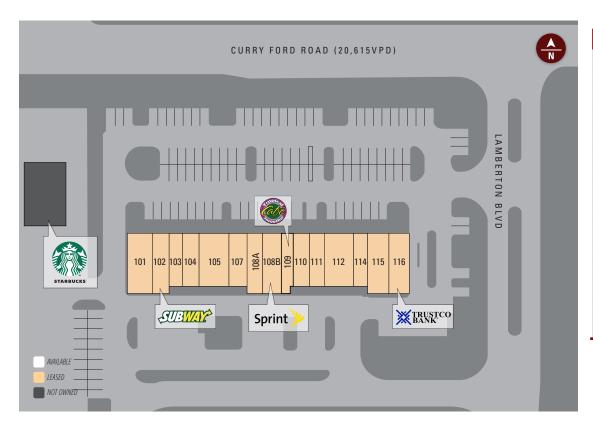

#### SITE PLAN

| 511616711 |                        |       |  |
|-----------|------------------------|-------|--|
| Suite     | Tenant                 | Size  |  |
| 101       | Ferrara Pizza & Pasta  | 2,100 |  |
| 102       | Subway                 | 1,400 |  |
| 103       | Flower Nook            | 925   |  |
| 104       | Angel Nails            | 1,233 |  |
| 105       | East Orange Wellness   | 2,158 |  |
| 107       | Eli Tax                | 1,233 |  |
| 108A      | Big Paws Grooming      | 1,050 |  |
| 108B      | Sprint                 | 1,400 |  |
| 109       | Tropical Smoothie Cafe | 1,050 |  |
| 110       | Latin Restaurant       | 1,542 |  |
| 111       | Barber Shop            | 925   |  |
| 112       | Five Tenets Karate     | 2,158 |  |
| 114       | The Beauty Box         | 925   |  |
| 115       | China-Japan            | 1,750 |  |
| 116       | Trustco Bank           | 1,750 |  |

TOTAL 21,599