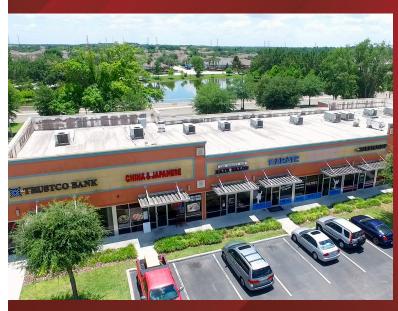

# Shoppes at Andover 3020 Lamberton Boulevard

3020 Lamberton Boulevard Orlando, FL 32825 Lat 28.509, Long -81.236

#### SITE PLAN

| 511616711 |                        |       |  |
|-----------|------------------------|-------|--|
| Suite     | Tenant                 | Size  |  |
| 101       | Ferrara Pizza & Pasta  | 2,100 |  |
| 102       | Subway                 | 1,400 |  |
| 103       | Flower Nook            | 925   |  |
| 104       | Angel Nails            | 1,233 |  |
| 105       | East Orange Wellness   | 2,158 |  |
| 107       | Eli Tax                | 1,233 |  |
| 108A      | Big Paws Grooming      | 1,050 |  |
| 108B      | Sprint                 | 1,400 |  |
| 109       | Tropical Smoothie Cafe | 1,050 |  |
| 110       | Latin Restaurant       | 1,542 |  |
| 111       | Barber Shop            | 925   |  |
| 112       | Five Tenets Karate     | 2,158 |  |
| 114       | The Beauty Box         | 925   |  |
| 115       | China-Japan            | 1,750 |  |
| 116       | Trustco Bank           | 1,750 |  |