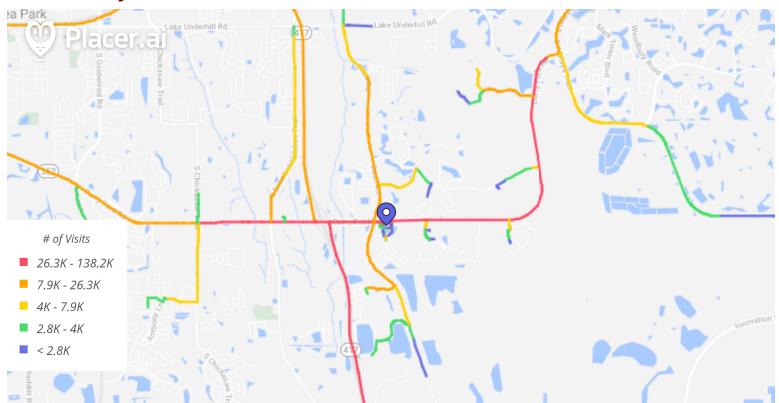

#### SITE VISIT DENSITY

Red, orange, and yellow colors represent the location of 60% of site visitors

Data provided by Placer Labs Inc. (www.placer.ai)