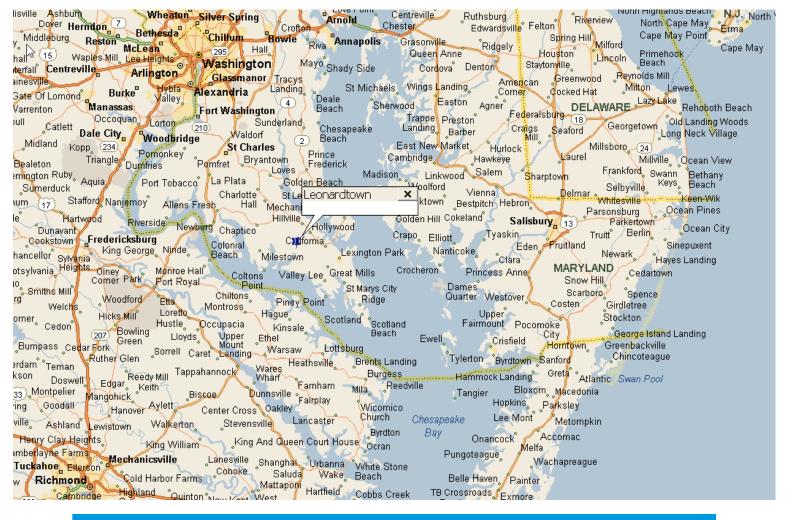

#### Routs 5 @ Breton Bay Center Leonardtown MD

- The Shoppes at Breton Bay occupy over 1,200 feet of excellent frontage along MD Route
   5 in St. Mary's county, MD
- U.S. Navy base at Patuxent River Naval Air Station, just 7 miles from Leonardtown currently has 23,000 positions, a \$3 billion economic engine
- Leonardtown, the capital of St. Mary's County, has one of the highest growth stats in the State
- Average household incomes range between \$94,000 to \$150,000