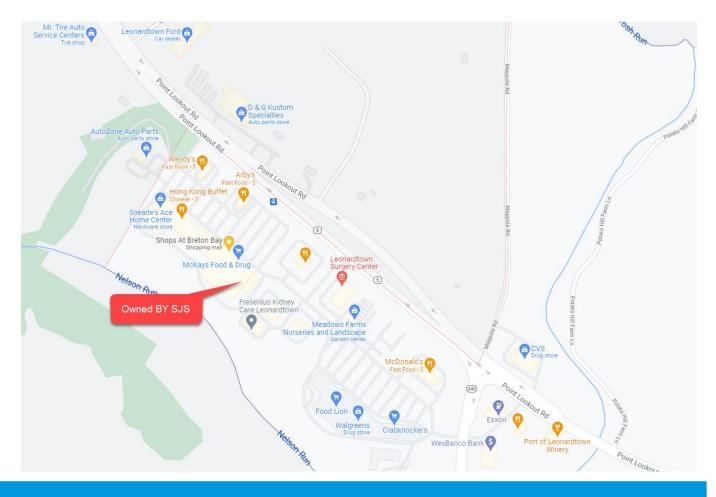

#### Routs 5 @ Breton Bay Center Leonardtown MD

- The Shoppes at Breton Bay occupy over 1,200 feet of excellent frontage along MD Route
   5 in St. Mary's county, MD
- U.S. Navy base at Patuxent River Naval Air Station, just 7 miles from Leonardtown currently has 23,000 positions, a \$3 billion economic engine
- Leonardtown, the capital of St. Mary's County, has one of the highest growth stats in the State
- Average household incomes range between \$94,000 to \$150,000