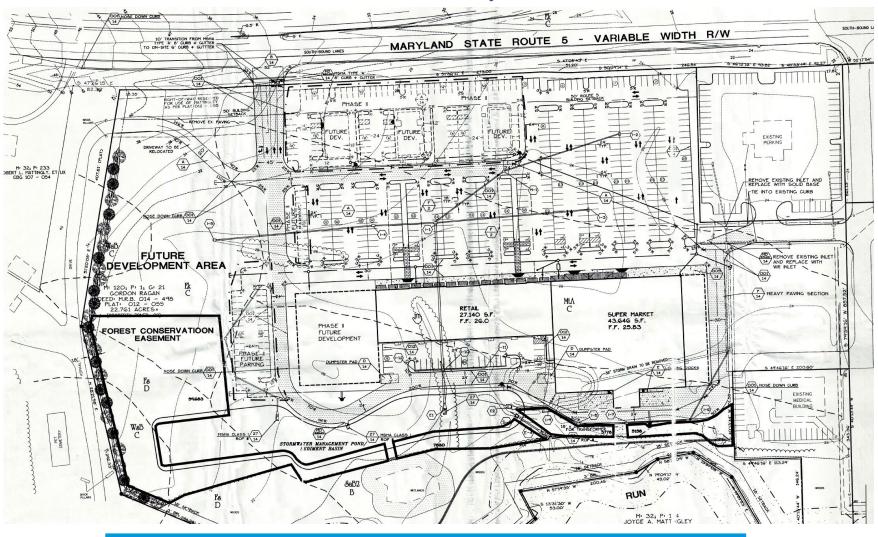

#### Routs 5 @ Breton Bay Center Leonardtown MD

- The Shoppes at Breton Bay occupy over 1,200 feet of excellent frontage along MD Route
   5 in St. Mary's county, MD
- U.S. Navy base at Patuxent River Naval Air Station, just 7 miles from Leonardtown currently has 23,000 positions, a \$3 billion economic engine
- Leonardtown, the capital of St. Mary's County, has one of the highest growth stats in the State
- Average household incomes range between \$94,000 to \$150,000