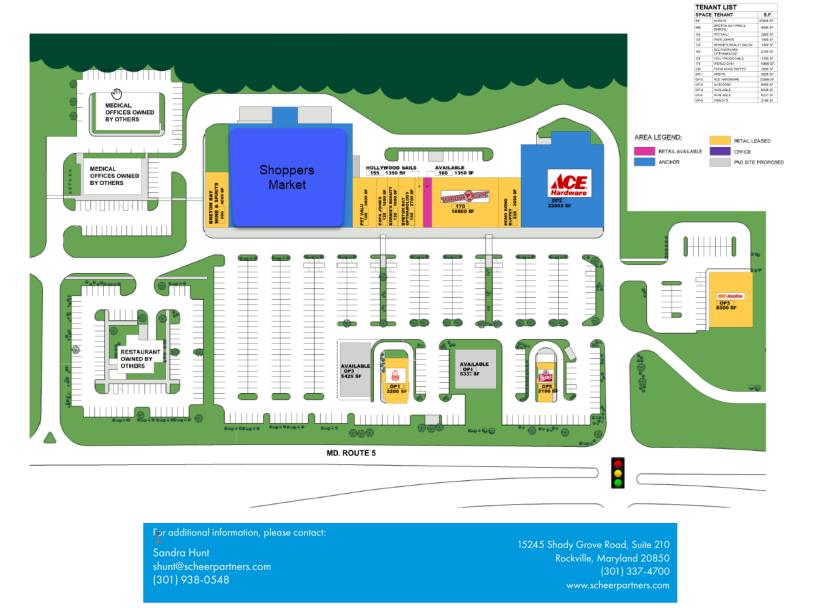

#### Routs 5 @ Breton Bay Center Leonardtown MD

- The Shoppes at Breton Bay occupy over 1,200 feet of excellent frontage along MD Route
   5 in St. Mary's county, MD
- U.S. Navy base at Patuxent River Naval Air Station, just 7 miles from Leonardtown currently has 23,000 positions, a \$3 billion economic engine
- Leonardtown, the capital of St. Mary's County, has one of the highest growth stats in the State
- Average household incomes range between \$94,000 to \$150,000