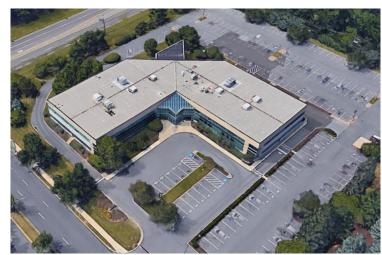

## 100 Brodhead Road Bethlehem, PA 18017

Class A office space for lease

## 100 Brodhead Road Bethlehem, PA

- Amenities include; glass atrium, mature office park (LVIP), bus line/public transportation, flexible floor plan options, retail, and restaurants within walking distance
- > 4 per 1,000 RSF surface parking
- > Strong central employment area