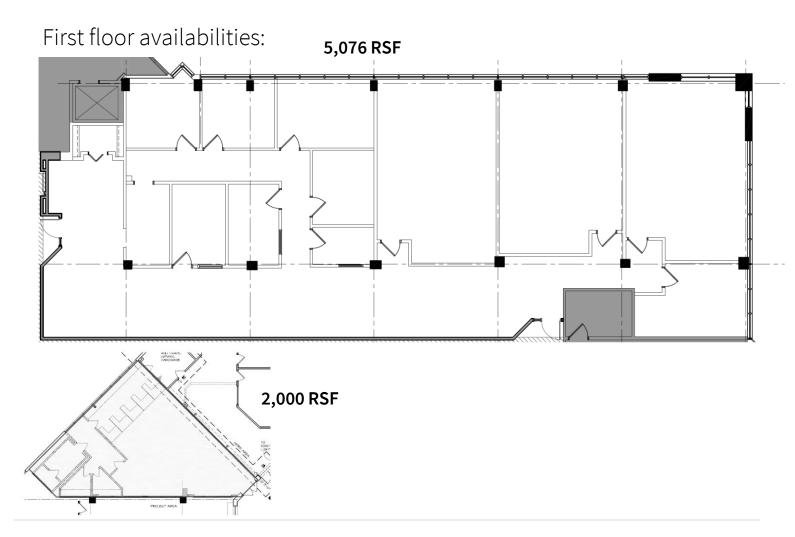

## 7,076 RSF available on the 1st floor:

- > 2,000 RSF
- > 5,076 RSF (divisible)
- > Aggressive rate and improvement allowances