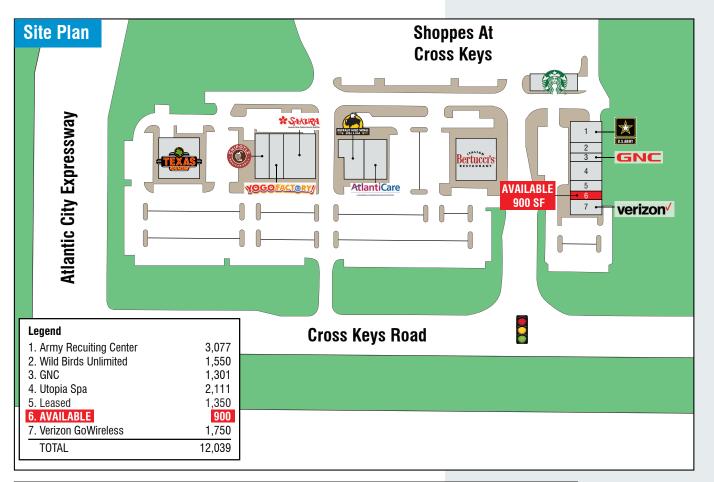

#### **SPECIFICATIONS**

900 SF Available

Strip Center: 12,039 SF (GLA)

For Lease

### **DETAILS**

- The property is located at the entrance to The Shoppes at Cross Keys, a 206,118 SF upscale lifestyle center with an array of distinctive tenants
- Close proximity to strong performing national retailers, including Target & Walmart
- Easily accessible from highly trafficked Route 42, Sicklerville Road and Atlantic City Expressway
- Situated at the intersection of Cross Keys Road & Atlantic City Expressway in Gloucester Township, NJ