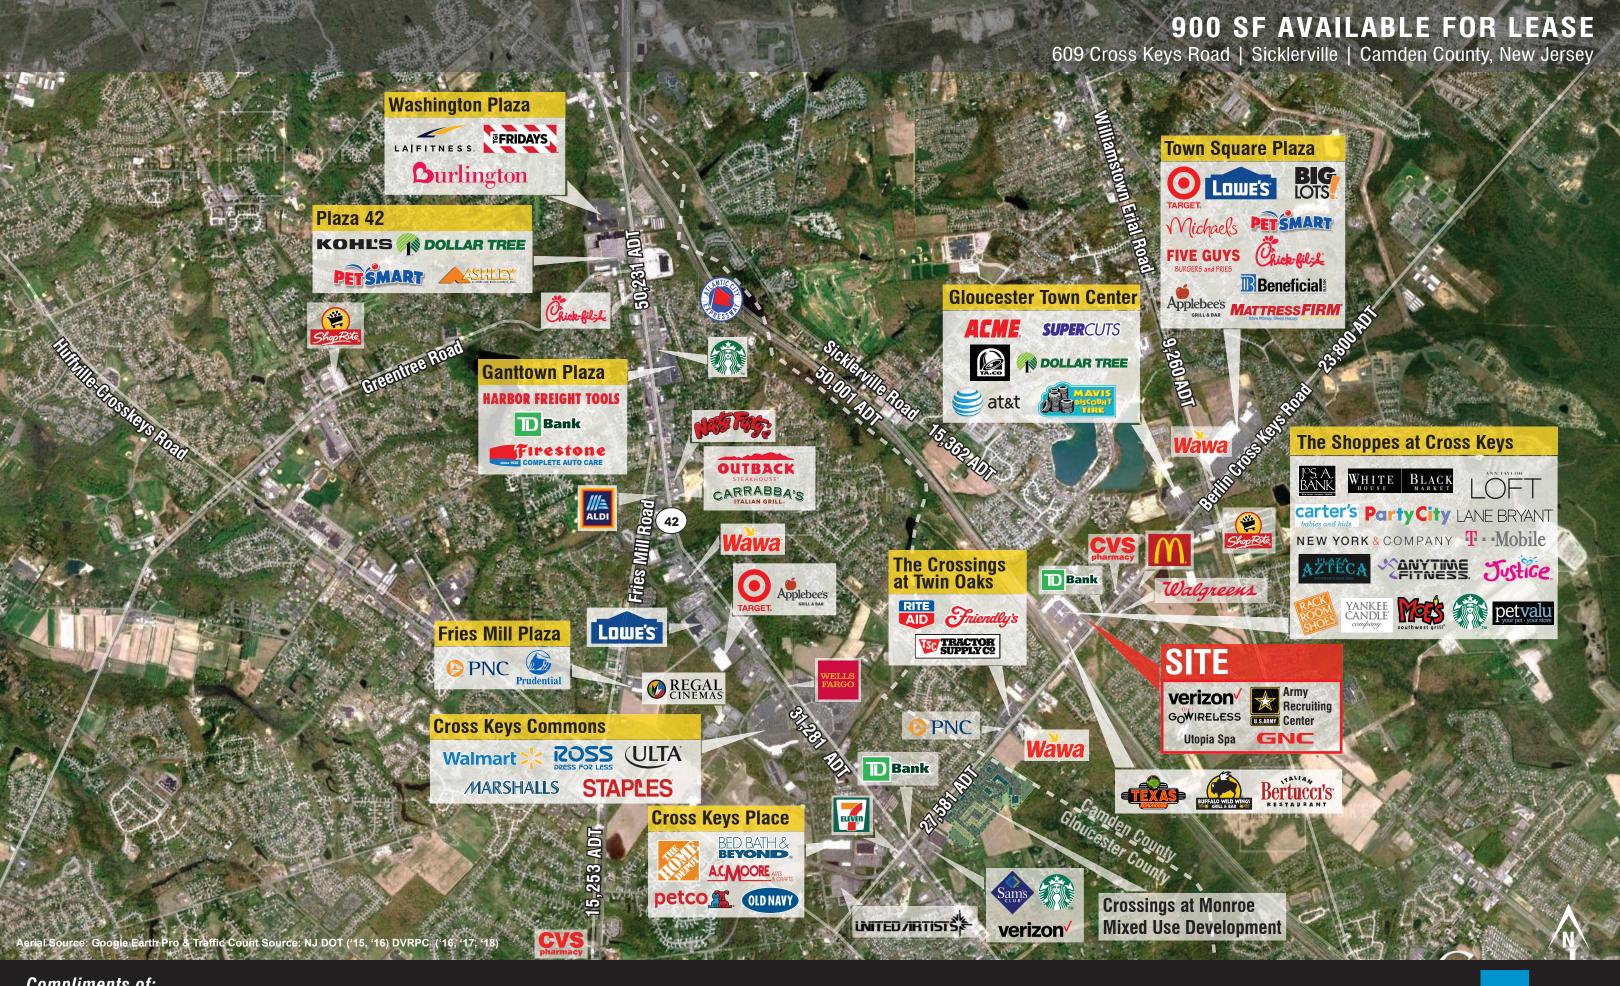

### **DETAILS**

- The property is located at the entrance to The Shoppes at Cross Keys, a 206,118 SF upscale lifestyle center with an array of distinctive tenants
- Close proximity to strong performing national retailers, including Target & Walmart
- Easily accessible from highly trafficked Route 42, Sicklerville Road and Atlantic City Expressway
- Situated at the intersection of Cross Keys Road & Atlantic City Expressway in Gloucester Township, NJ

# 900 SF AVAILABLE FOR LEASE

HIGH PROFILE OUTPARCEL TO THE SHOPPES AT CROSS KEYS

Cross Keys Road, Sicklerville, Camden County, New Jersey

EQUITY RETAIL BROKERS