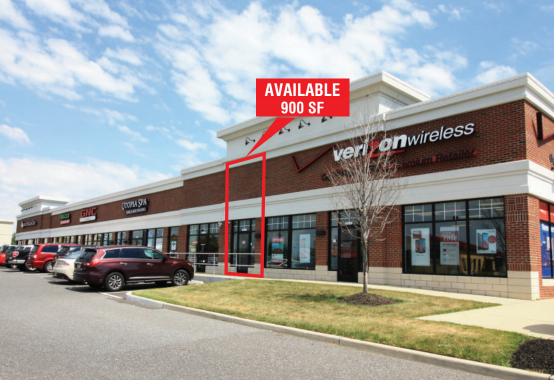

#### **SPECIFICATIONS**

900 SF Available

Strip Center: 12,039 SF (GLA)

For Lease

### **DETAILS**

- The property is located at the entrance to The Shoppes at Cross Keys, a 206,118 SF upscale lifestyle center with an array of distinctive tenants
- Close proximity to strong performing national retailers, including Target & Walmart
- Easily accessible from highly trafficked Route 42, Sicklerville Road and Atlantic City Expressway
- Situated at the intersection of Cross Keys Road & Atlantic City Expressway in Gloucester Township, NJ