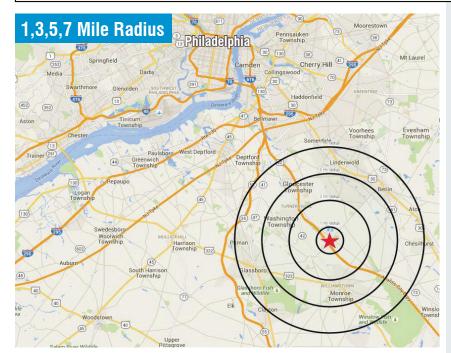

| Demographics               |           |           |          |          |          |
|----------------------------|-----------|-----------|----------|----------|----------|
|                            | 1 Mile    | 3 Miles   | 5 miles  | 7 miles  | 10 miles |
| Population                 | 7,025     | 61,798    | 140,920  | 265,176  | 432,374  |
| Average HHI                | \$118,871 | \$100,931 | \$96,883 | \$92,618 | \$97,496 |
| Adj Daytime Demos (16yrs+) | 4,314     | 35,036    | 79,328   | 168,239  | 290,122  |
|                            |           |           |          |          |          |

Demographic Data Source: Applied Geographic Solutions, 2018 (REGIS)

Information concerning this offering is from sources deemed reliable but no warranty is made to the accuracy thereof and it is submitted subject to errors, omissions, changes of price or other conditions, prior to sale or lease or withdrawal without notice. Equity Retail Brokers is licensed in PA, NJ, & DE. George Wisnoski and Ed Ginn are licensed salespersons in PA, NJ, & DE