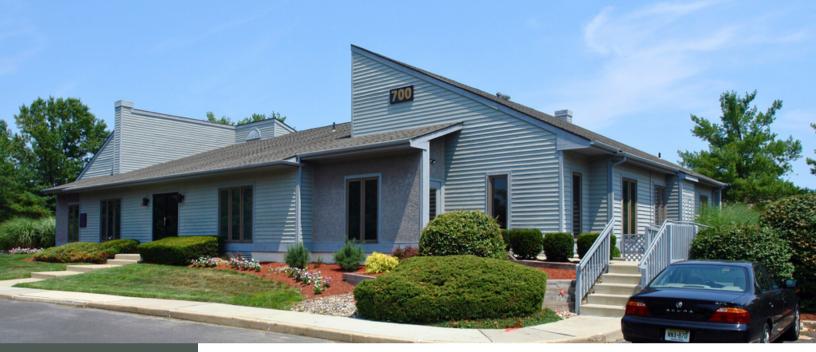

## **GLENDALE EXECUTIVE CAMPUS** 1000 WHITE HORSE ROAD VOORHEES, NJ 08043

### PRIME OFFICE & MEDICAL SPACE AVAILABLE FOR LEASE

- 55,000 SF in 9 one-story buildings
- · New renovations throughout siding, lighting & landscaping
- Various medical and professional office suites available:
  - 888 SF
  - 936 SF
    - Medical Space
  - 1,552 SF
    - Corner with great exposure
  - 1,575 SF & 2,005 SF (Contiguous)
  - 2,792 SF
  - 3,580 SF
- Local ownership and management
- Close proximity to Routes 561, 70 and 73; as well as I-295. Minutes from the New Jersey Transit.
- Convenient to restaurants, shopping, daycare and banks.

# **1000 WHITE HORSE ROAD**

888 - 3,580 SF OFFICE & MEDICAL SPACE