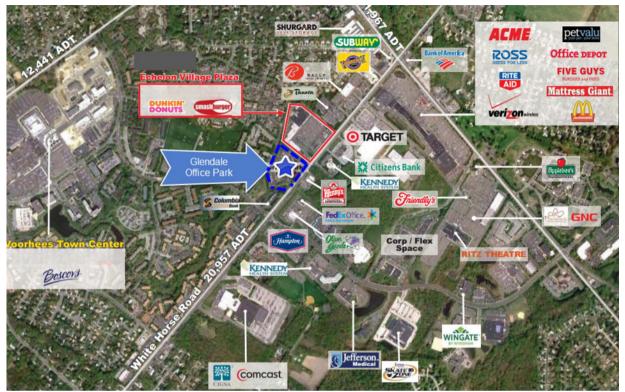

s 561, 70 and 73; as well as I-295. Minutes from the New Jersey Transit.
- Convenient to restaurants, shopping, daycare and banks.

| DEMOGRAPHICS          | 1 Mile    | 3 Miles   | 5 Miles   |
|-----------------------|-----------|-----------|-----------|
| 2023 Population       | 12,204    | 88,511    | 241,932   |
| 2023 Households       | 5,610     | 34,295    | 94,572    |
| Avg. Household Income | \$105,598 | \$110,908 | \$115,447 |



CINDY WEINER CWEINER@FLYNNCO.COM 215-561-6565 X 129

> The Flynn Company

#### THE FLYNN COMPANY

WWW.FLYNNCO.COM | 1621 WOOD STREET, PHILADELPHIA, PA 19103 | 215.561.6565



# **1000 WHITE HORSE ROAD**

888 - 3,580 SF OFFICE & MEDICAL SPACE

### PHOTOS ------





# **1000 WHITE HORSE ROAD**

888 - 3,580 SF OFFICE & MEDICAL SPACE

#### AREA AMENITIES



#### CONTACT INFORMATION



CINDY WEINER CWEINER@FLYNNCO.COM 215-561-6565 X 129

**THE FLYNN COMPANY** 1621 WOOD STREET PHILADELPHIA, PA 19103 215-561-6565

All information furnished regarding property for sale or lease is from sources deemed reliable, but no warranty or representation is made as to the accuracy thereof, and same is subject to errors, omissions, change of price, prior sale, lease, financing, withdrawal without notice or other conditions.