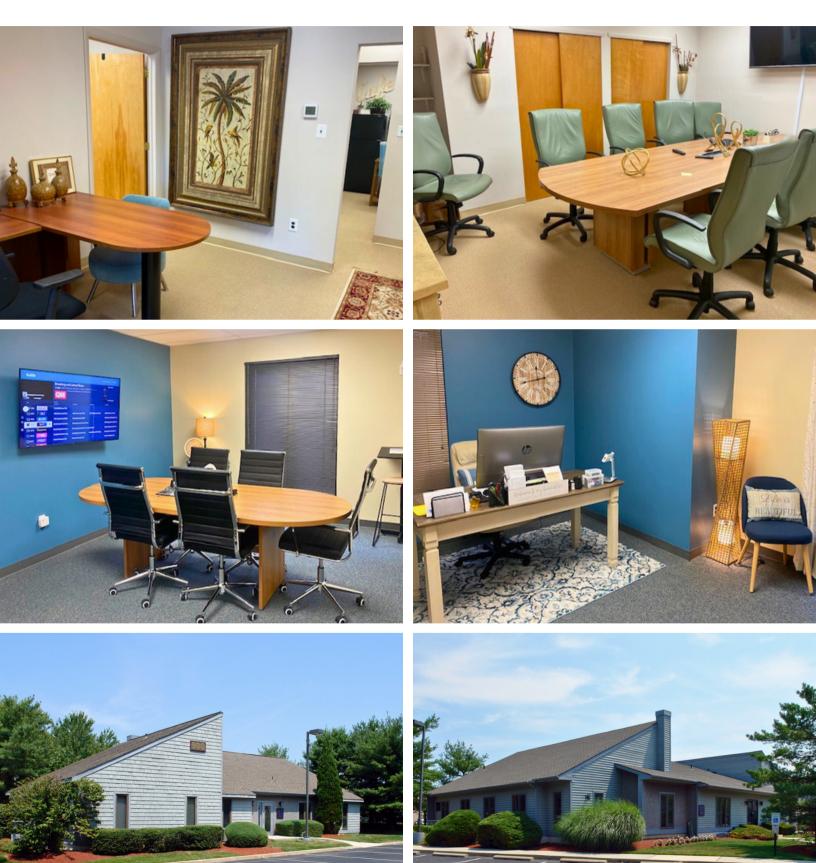

iguous)
  - 2,792 SF
  - 3,580 SF
- Local ownership and management
- Close proximity to Routes 561, 70 and 73; as well as I-295. Minutes from the New Jersey Transit.
- Convenient to restaurants, shopping, daycare and banks.

| DEMOGRAPHICS          | 1 Mile    | 3 Miles   | 5 Miles   |
|-----------------------|-----------|-----------|-----------|
| 2023 Population       | 12,204    | 88,511    | 241,932   |
| 2023 Households       | 5,610     | 34,295    | 94,572    |
| Avg. Household Income | \$105,598 | \$110,908 | \$115,447 |



CINDY WEINER CWEINER@FLYNNCO.COM 215-561-6565 X 129

> The Flynn Company

#### THE FLYNN COMPANY

WWW.FLYNNCO.COM | 1621 WOOD STREET, PHILADELPHIA, PA 19103 | 215.561.6565



# **1000 WHITE HORSE ROAD**

888 - 3,580 SF OFFICE & MEDICAL SPACE

### PHOTOS ------





# **1000 WHITE HORSE ROAD**

888 - 3,580 SF OFFICE & MEDICAL SPACE

#### AREA AMENITIES



#### CONTACT INFORMATION



CINDY WEINER CWEINER@FLYNNCO.COM 215-561-6565 X 129

**THE FLYNN COMPANY** 1621 WOOD STREET PHILADELPHIA, PA 19103 215-561-6565

All information furnished regarding property for sale or lease is from sources deemed reliable, but no warranty or representation is made as to the accuracy thereof, and same is subject to errors, omissions, change of price, prior sale, lease, financing, withdrawal without notice or other conditions.