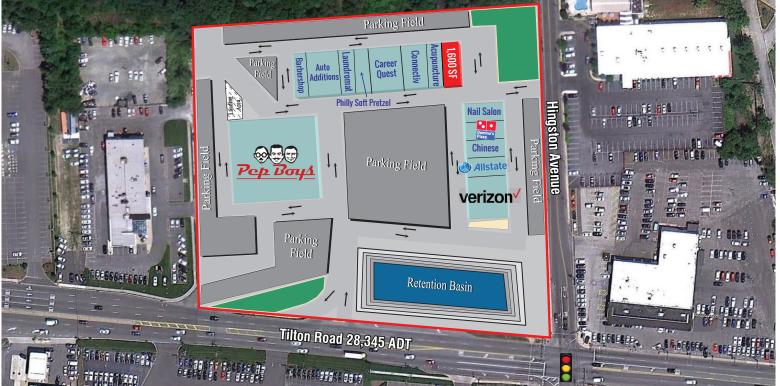

## TILTON TIMES PLAZA 1,600 SF ENDCAP SPACE AVAILABLE 6814 Tilton Rd, Egg Harbor Township, Atlantic County, NJ 08234

#### PROPERTY FEATURES

- Endcap: 1,600 SF
- For Lease

#### **DETAILS**

- Excellent traffic counts: 29,162 +/- ADT
- Located near many major retailers
- Located at corner of signalized intersection