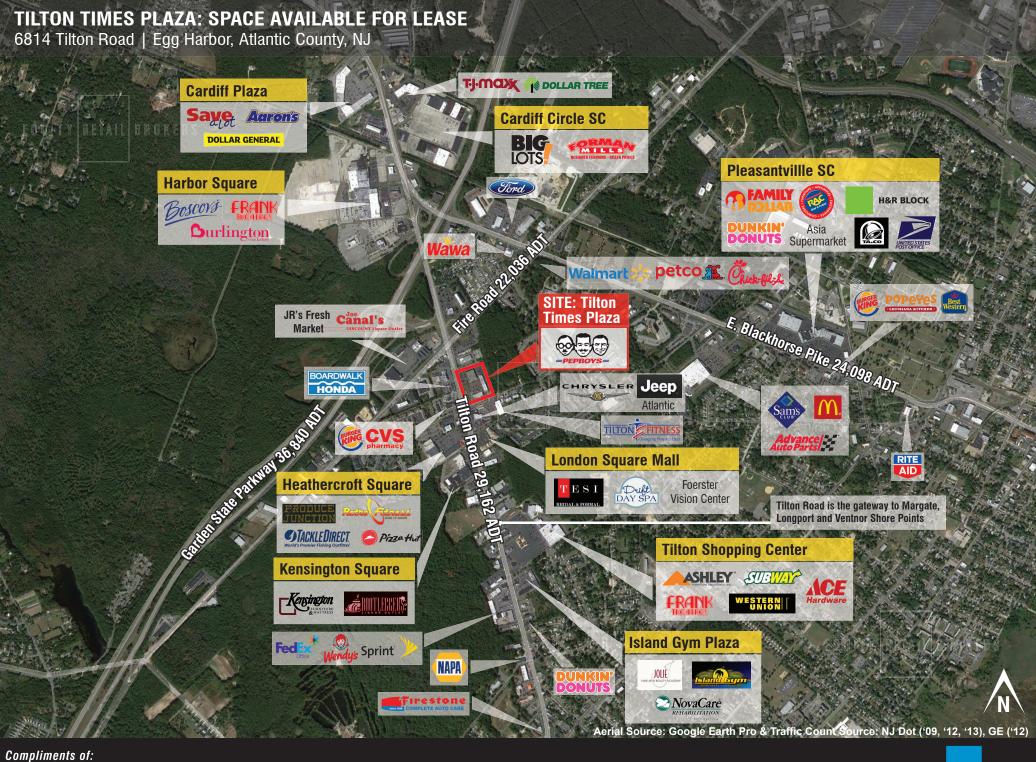

## TILTON TIMES PLAZA 1,600 SF ENDCAP SPACE AVAILABLE 6814 Tilton Rd, Egg Harbor Township, Atlantic County, NJ 08234

#### **DETAILS**

- Excellent traffic counts: 29,162 +/- ADT
- Located near many major retailers
- Located at corner of signalized intersection