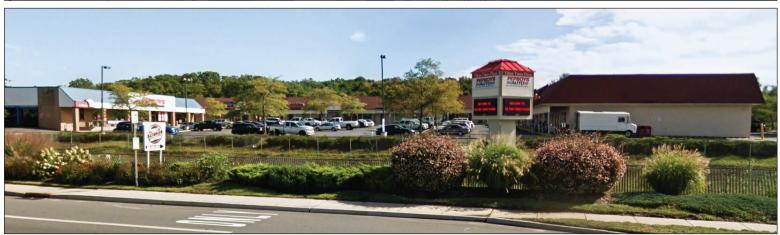

### PRESENTED FOR LEASE BY EQUITY RETAIL BROKERS

## TILTON TIMES PLAZA 1,600 SF ENDCAP SPACE AVAILABLE 6814 Tilton Rd, Egg Harbor Township, Atlantic County, NJ 08234



# **Newly Renovated Shopping Center**





#### PROPERTY FEATURES

- Endcap: 1,600 SF
- For Lease

#### **DETAILS**

- Excellent traffic counts: 29,162 +/- ADT
- Located near many major retailers
- Located at corner of signalized intersection

#### CONTACT

Rose Urban

roseurban@comcast.net 484.417.2212

609.231.4055 CELL

Equity Retail Brokers | 531 W. Germantown Pike, Ste 103 | Plymouth Meeting, PA 19462 | T: 610.645.7700 | www.equityretailbrokers.com

## PRESENTED FOR LEASE BY EQUITY RETAIL BROKERS

TILTON TIMES PLAZA
1,600 SF ENDCAP SPACE AVAILABLE
6814 Tilton Rd, Egg Harbor Township, Atlantic County, NJ 08234







| Demographics                                                        |  |          |          |           |
|---------------------------------------------------------------------|--|----------|----------|-----------|
|                                                                     |  | 1 Mile   | 3 Miles  | 5 miles   |
| Population                                                          |  | 4,957    | 50,599   | 95,294    |
| Average HHI                                                         |  | \$52,609 | \$74,933 | \$115,809 |
| # of Employees                                                      |  | 7,061    | 24,416   | 48,467    |
| Demographic Data Source: Applied Geographic Solutions, 2017 (REGIS) |  |          |          |           |



Information concerning this offe